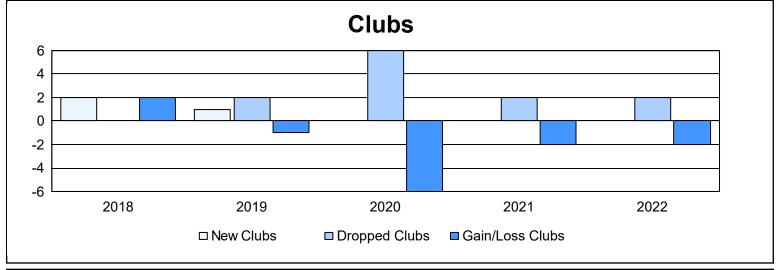

District 24 I As of June 2022 Cumulative

| Year      | New<br>Clubs | Dropped<br>Clubs | Gain/<br>Loss<br>Clubs | New<br>Members | Charter<br>Members | Reinstate<br>Members | Transfer<br>Members | Total<br>Member<br>Added | Total<br>Members<br>Dropped | Gain/<br>Loss<br>Members |
|-----------|--------------|------------------|------------------------|----------------|--------------------|----------------------|---------------------|--------------------------|-----------------------------|--------------------------|
| 2017-2018 | 2            | 0                | 2                      | 184            | 58                 | 14                   | 10                  | 266                      | 269                         | -3                       |
| 2018-2019 | 1            | 2                | -1                     | 169            | 32                 | 5                    | 18                  | 224                      | 290                         | -66                      |
| 2019-2020 | 0            | 6                | -6                     | 98             | 11                 | 3                    | 18                  | 130                      | 301                         | -171                     |
| 2020-2021 | 0            | 2                | -2                     | 94             | 1                  | 3                    | 26                  | 124                      | 283                         | -159                     |
| 2021-2022 | 0            | 2                | -2                     | 179            | 2                  | 22                   | 8                   | 211                      | 270                         | -59                      |
| Average   | 1            | 2                | -2                     | 145            | 21                 | 9                    | 16                  | 191                      | 283                         | -92                      |