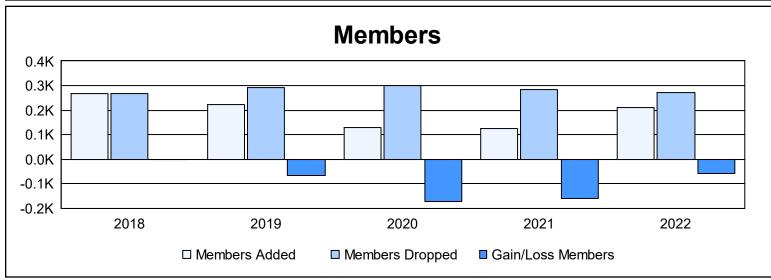

District 24 I As of June 2022 Cumulative

| Year      | New<br>Clubs | Dropped<br>Clubs | Gain/<br>Loss<br>Clubs | New<br>Members | Charter<br>Members | Reinstate<br>Members | Transfer<br>Members | Total<br>Member<br>Added | Total<br>Members<br>Dropped | Gain/<br>Loss<br>Members |
|-----------|--------------|------------------|------------------------|----------------|--------------------|----------------------|---------------------|--------------------------|-----------------------------|--------------------------|
| 2017-2018 | 2            | 0                | 2                      | 184            | 58                 | 14                   | 10                  | 266                      | 269                         | -3                       |
| 2018-2019 | 1            | 2                | -1                     | 169            | 32                 | 5                    | 18                  | 224                      | 290                         | -66                      |
| 2019-2020 | 0            | 6                | -6                     | 98             | 11                 | 3                    | 18                  | 130                      | 301                         | -171                     |
| 2020-2021 | 0            | 2                | -2                     | 94             | 1                  | 3                    | 26                  | 124                      | 283                         | -159                     |
| 2021-2022 | 0            | 2                | -2                     | 179            | 2                  | 22                   | 8                   | 211                      | 270                         | -59                      |
| Average   | 1            | 2                | -2                     | 145            | 21                 | 9                    | 16                  | 191                      | 283                         | -92                      |